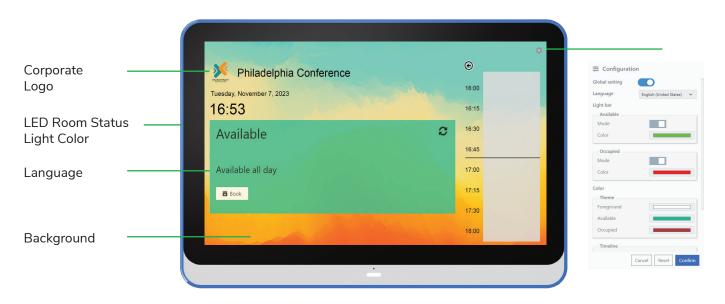

### Customizable Interface

Your brand, your panel. Personalize effortlessly.

### Customizable Interface for Brand Consistency

Effortlessly adjust interface settings to mirror your corporate aesthetic, ensuring a consistent brand experience throughout.

Utilize "Unified Setting" for multi-panel configurations