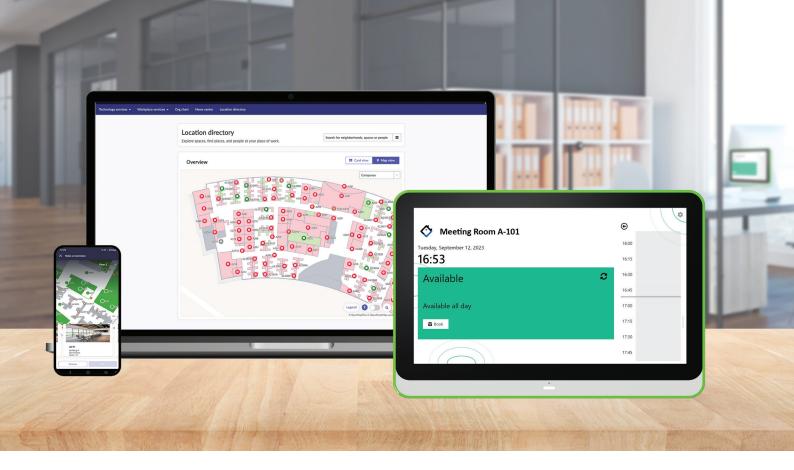

# Optimize the utilization of your available space

Enhance your workspace efficiency with our usercentric room booking panels. Designed for ease and intuitiveness, these panels empower informed decisionmaking, optimizing room utilization and boosting productivity. Effortlessly identify room availability with visible colored LED lights, ensuring a seamless and professional booking experience.

#### Book on site with Seamless Calendar Sync

Enjoy the seamless integration of ServiceNow and IAdea Room Panel for a unified meeting experience. Search, reserve, and check-in for any workspace in any neighborhood on site through meeting room panel or through your phone.

Book, manage, and extend meetings directly from the screen, backed by real-time updates on room availability and comprehensive daily schedules.