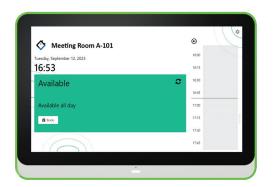

#### Enhanced Room Booking Experience

Instant booking, calendar checks, and visual status light on-site.

Book, manage, and extend meetings directly from the screen, backed by real-time updates on room availability and comprehensive daily schedules.