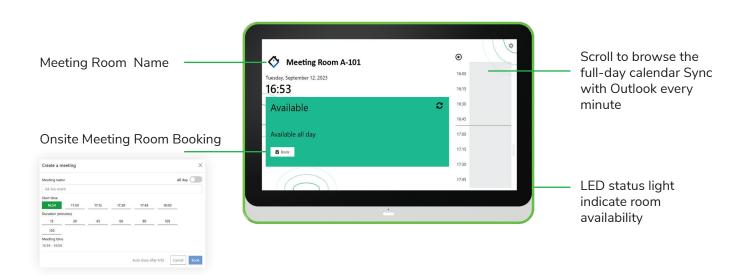

#### Enhanced Room Booking Experience

Instant booking, calendar checks, and visual status light on-site.

Book, manage, and extend meetings directly from the screen, backed by real-time updates on room availability and comprehensive daily schedules.

Any changes made in your calendar are instantly reflected on the IAdea Room Panel, ensuring accurate and up-to-date information.