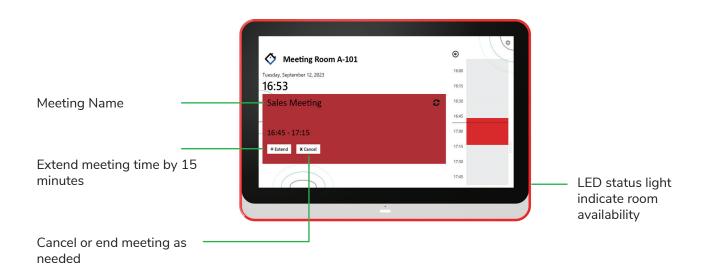

#### Enhanced Room Booking Experience

Instant booking, calendar checks, and visual status light on-site.

Book, manage, and extend meetings directly from the screen, backed by real-time updates on room availability and comprehensive daily schedules.